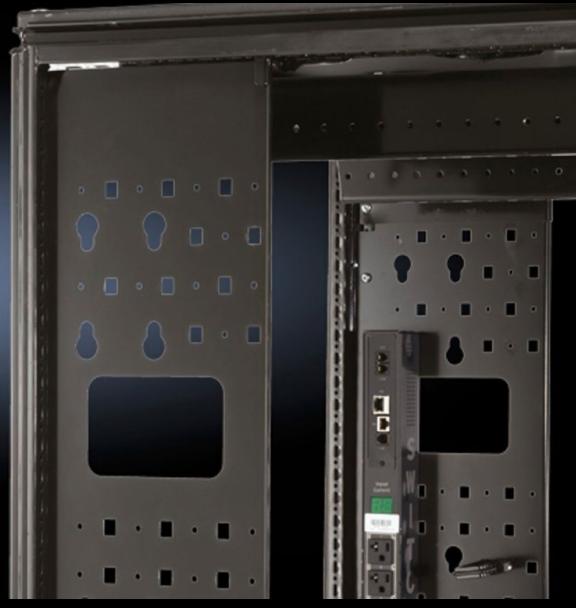

## DK 9978.360 - Cable management panel for TS, TS IT

The cable management wall sits at the rear of the enclosure. Various quarter turn cable management accessories and PDUs can be installed with its unique hole pattern.

## **Features**

| Model No.             | DK 9978.360                                                                                                                                                                 |
|-----------------------|-----------------------------------------------------------------------------------------------------------------------------------------------------------------------------|
| Benefits              | Organizes and stores cables in the 0 U space of 800w enclosures.                                                                                                            |
| Applications          | The cable management wall has several attachment points for toolless quarter turn cable management accessories and PDU mounting locations.  Attaches securely to the frame. |
| Surface finish        | Sand textured                                                                                                                                                               |
| Color                 | Black                                                                                                                                                                       |
| Dimensions            | Width: 215 mm<br>Width: 8.46 ″                                                                                                                                              |
| Suitable for          | Height: = 2,000 mm<br>Height: = 78.7 ″                                                                                                                                      |
| Packaging unit        | 1 pc(s).                                                                                                                                                                    |
| Weight/packaging unit | 3.18 kg<br>7 lb.                                                                                                                                                            |
| Customs tariff number | 7326909099                                                                                                                                                                  |
| UPC-Code              | 86588                                                                                                                                                                       |